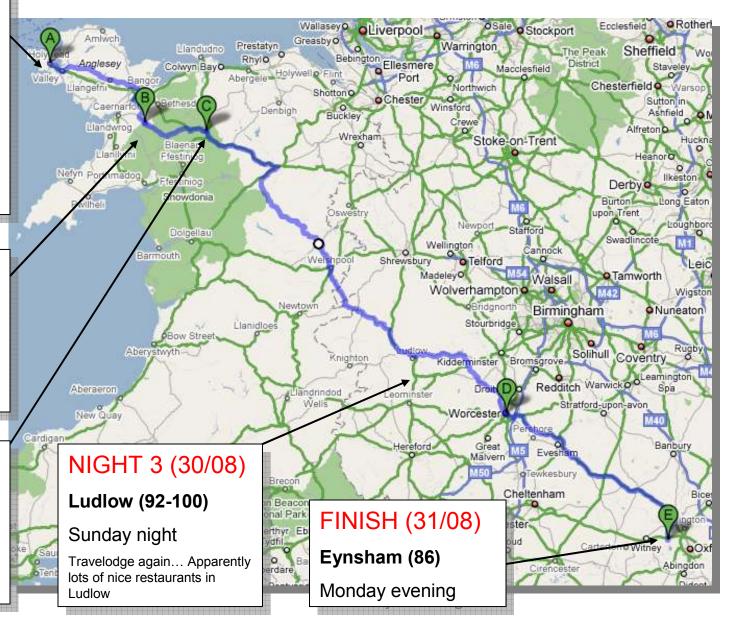

## NIGHT 1

## Holyhead (0 miles)

## Friday night

Most to arrive by train (£73.50) leaving Oxford around 5.30pm, arriving at Holyhead at about 10pm

Bikes to be transported by road in Titch's van (probably) which will then form the back-up vehicle

Spend the night in the Holyhead Travelodge (£50 per room)

# SIDETRACK

## Snowdon (33 miles)

#### Saturday midday

Optional scurry up and down Snowdon (it would be a pity to cycle right by and not go up!)

## NIGHT 2 (29/08)

#### Betws-y-Coed (16)

#### Saturday night

Waterloo Hotel £46.50 pppn B&B or £65.45 half board, swimming pool and gym

# ERR Bike Challenge 2009

### Holyhead to Eynsham in 3 days!!!